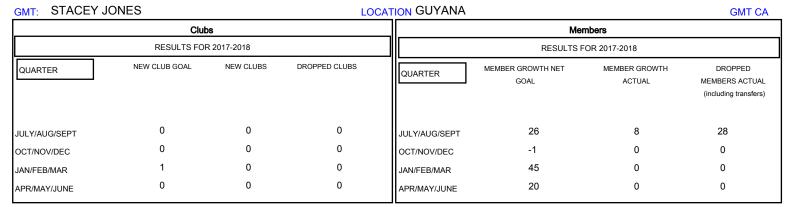

## GOALS AND ACTUAL NEW CLUBS CUMULATIVE

## GOALS AND ACTUAL MEMBERS CUMULATIVE

| -■- MEMBER GROWTH NET GOAL        |  |
|-----------------------------------|--|
| - ● - MEMBER GROWTH ACTUAL        |  |
| - ▲ - LAST YEAR MEMBERSHIP ACTUAL |  |
|                                   |  |
|                                   |  |
|                                   |  |

| DROPPED CLUBS: 0 |    |
|------------------|----|
| DROPPED MEMBERS  |    |
| DECEASED         | 4  |
| CLUB CANCELLED   | 0  |
| OTHER            | 24 |
| TOTAL            | 28 |

|                               | ı |
|-------------------------------|---|
| 6 CLUBS OF 61 ADDED 1 OR MORE | ı |
| NEW MEMBERS                   | ı |
|                               | ı |
|                               | ı |
|                               | ı |
|                               | ı |