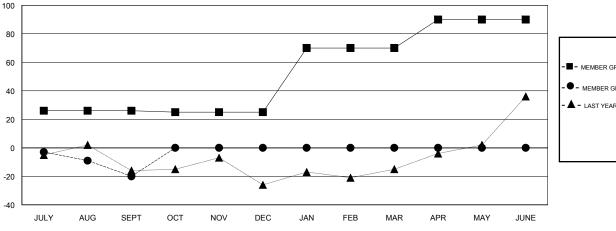

## GOALS AND ACTUAL MEMBERS CUMULATIVE

| -■- MEMBER GROWTH NET GOAL        |  |
|-----------------------------------|--|
| - ● - MEMBER GROWTH ACTUAL        |  |
| - ▲ - LAST YEAR MEMBERSHIP ACTUAL |  |
|                                   |  |
|                                   |  |
|                                   |  |